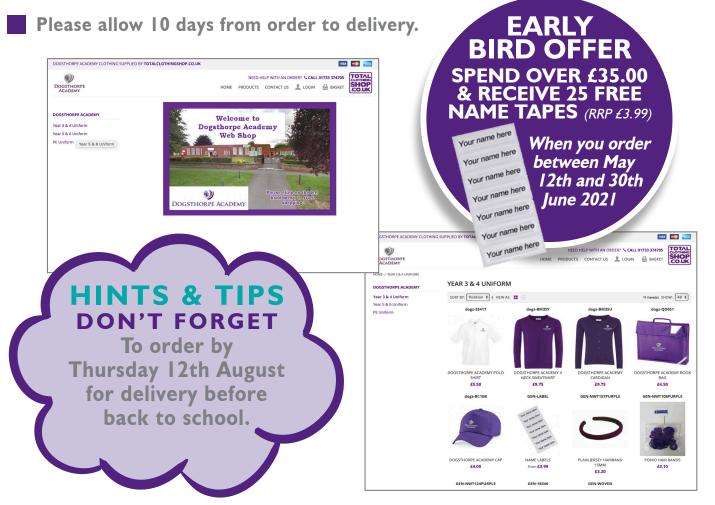

#### **HOW TO ORDER ONLINE**

You can place your order online and collect from our shop. We have a new system in place and <u>Click & Collect</u> orders can now be collected from the BACK OF OUR SHOP. We will have new signage in place to guide you to the new area.

Follow your school link in this booklet or alternatively you can go to <u>totalclothing.</u> <u>co.uk</u> and select your school.