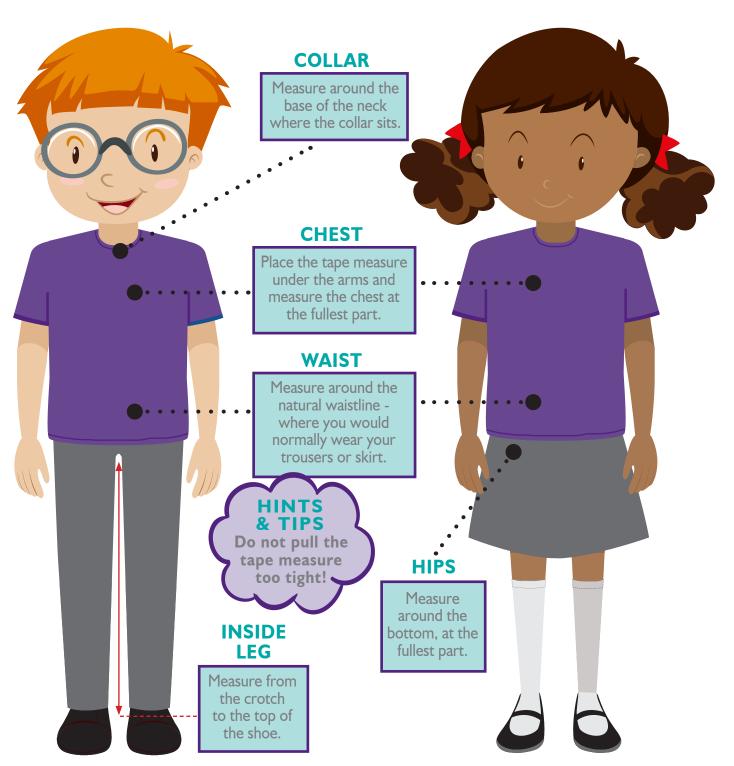

### UNIFORM MEASURING GUIDE

## How to measure your child for school uniform

www.totalclothingshop.co.uk/dogs