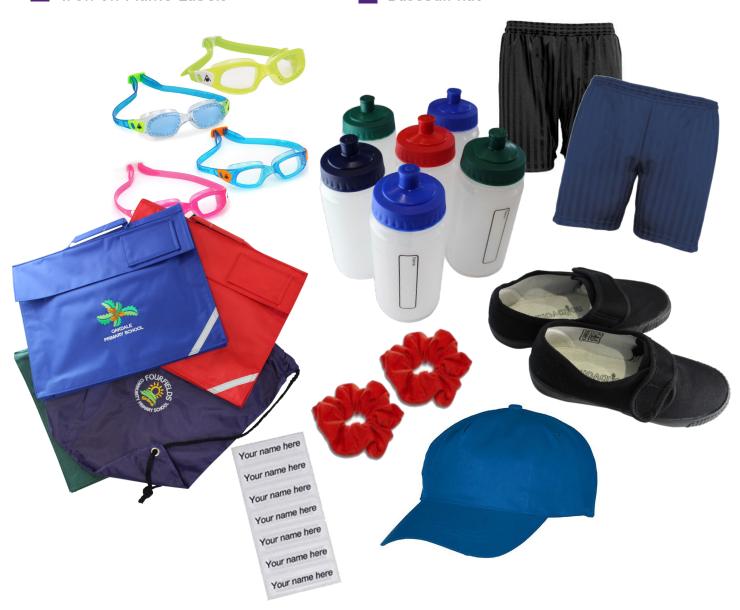

### **UNIFORM ACCESSORIES**

### Did you know that we also sell all the accessories you may need?

Our prices are very competitive and include the following items:

- ackets
- PE T-shirts in your school colours

  Swimming goggles
- **PE Shorts**
- **Plimsoles**
- Iron on Name Labels

- Water bottles
- PE and Bookbags
- Hair accessories in your school colours
- Baseball hat

www.totalclothingshop.co.uk/dogs